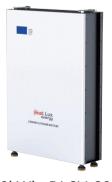

## **Technical Parameters EL5KCS** Model Battery Type LiFePO4 5120 Wh Energy Capacity 100AH 51.2V Rated Voltage Working Voltage Range 40~58.4V Max Charge Current 100A 100A Max Discharge Current Standard Charge Current 50A Standard Discharge Current 50A 80% DOD Max Parallel Quantity 16 ≥6000 cycles (25°C, 0.5C, ≥80%of initial capacity) Designed Life-span (1) Operating Temperature (2) Charge : -20 ~ 55°C Discharge : -20 ~ 55°C 5 ~ 95% Operation Humidity Nominal Operation Altitude < 3000m IP Rating **IP54** Installation Method Self-contained Communication RS485/CAN/RS232 /Wifi /Bluetooth Certification MSDS/ UN38.3/CE/RoHS Net Weight ≈46kg Dimension(L\*W\*H) L541 \*W174 \*H390 mm