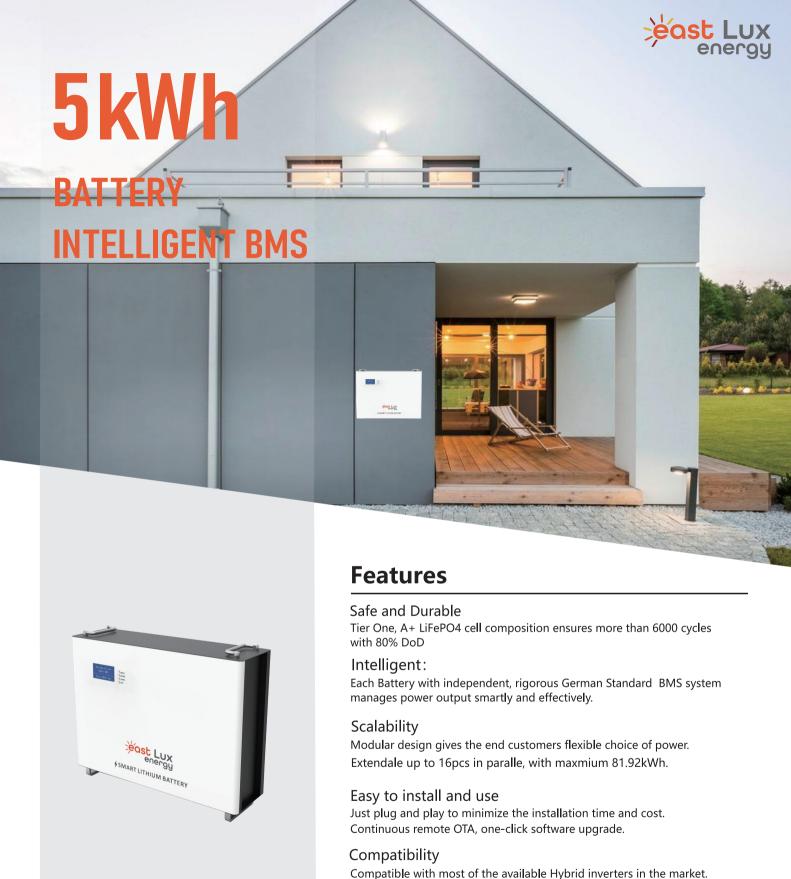

## **Technical Parameters EL5KCS** Model Battery Type LiFePO4 5120 Wh Energy Capacity 100AH 51.2V Rated Voltage Working Voltage Range 40~58.4V Max Charge Current 100A 100A Max Discharge Current Standard Charge Current 50A Standard Discharge Current 50A 80% DOD Max Parallel Quantity 16 ≥6000 cycles (25°C, 0.5C, ≥80%of initial capacity) Designed Life-span (1) Operating Temperature (2) Charge : -20 ~ 55°C Discharge : -20 ~ 55°C 5 ~ 95% Operation Humidity Nominal Operation Altitude < 3000m IP Rating **IP54** Installation Method Self-contained Communication RS485/CAN/RS232 /Wifi /Bluetooth Certification MSDS/ UN38.3/CE/RoHS Net Weight ≈46kg Dimension(L\*W\*H) L541 \*W174 \*H390 mm